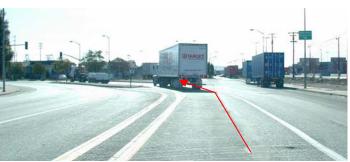

Santa Fe International Yard, off 7th Street.

## DIRECTIONS MAL SHEEL AND ALL SHEEL AND ALL

New Location

William III A STATE OF THE STA

Northbound: (from Hayward) Stay on 880 North. Take the 7th Street/West Grand Ave. exit. Turn left on 7th Street, then



Turn left on Maritime here

turn left on Maritime, towards Berths 57-68. (Our new facility will now be on your right). Turn right at 555 Maritime just past our facility. Stay to the right, then turn right into the yard.



Turn right at 555 Maritime here

## Southbound: (from Berkeley)



Take 880 South towards Alameda/ San Jose.

Take the West Grand Ave/ 7th St. exit.

Turn right on West Grand, then left on Maritime.

Stay on Maritime Street for 1.4 miles, Proceed across 7<sup>th</sup> Street, then turn right at 555 Maritime.









Stay to the left

**Westbound:** (from Walnut Creek) Stay on Interstate 980/24, take the 11<sup>th</sup>/12<sup>th</sup> St. exit (you will merge onto Brush Street). Stay on Brush and make a right turn on 7<sup>th</sup> Street. Proceed 1.7 miles on 7<sup>th</sup> Street, then turn left on Maritime Street (our new facilities will be on your right). Turn right on 555 Maritime (1<sup>st</sup> right after passing the facility). Our entrance will be on the right.

Once in the Gate: Park in the visitors spaces in front of the building. Facilities and Construction are both located on the second floor. You may use the stairs or elevator, both are located just inside the main lobby entrance. The receptionist area is across from the elevators and to your left at the top of the stairs.



**Entranc