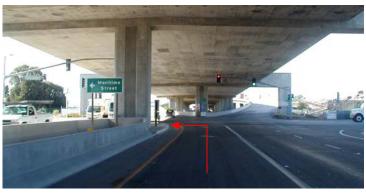

Turn left on Maritime here

turn left on Maritime, towards Berths 57-68. (Our new facility will now be on your right). Turn right at 555 Maritime just past our facility. Stay to the right, then turn right into the yard.