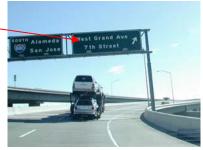

## DIRECTIONS MAL SHEEL AND ALL SHEEL AND ALL

New Location

William III A STATE OF THE STA

Northbound: (from Hayward) Stay on 880 North. Take the 7th Street/West Grand Ave. exit. Turn left on 7th Street, then

## Southbound: (from Berkeley)

Take 880 South towards Alameda/ San Jose.

Take the West Grand Ave/ 7th St. exit.

Turn right on West Grand, then left on Maritime.

Stay on Maritime Street for 1.4 miles, Proceed across 7<sup>th</sup> Street, then turn right at 555 Maritime.