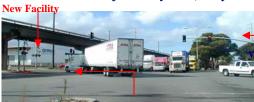

OAL

The Harbor Facilities and Construction departments are located in the Outer Harbor area of the Port, just north of the Burlington Northern Santa Fe International Yard, off 7th Street.

## DIRECTIONS MAL SHEEL AND ALL SHEEL AND ALL

New Location

William III A STATE OF THE STA

Northbound: (from Hayward) Stay on 880 North. Take the 7th Street/West Grand Ave. exit. Turn left on 7th Street, then