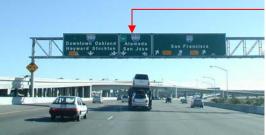

## Southbound: (from Berkeley)

Take 880 South towards Alameda/ San Jose.

Take the West Grand Ave/ 7th St. exit.

Turn right on West Grand, then left on Maritime.

Stay on Maritime Street for 1.4 miles, Proceed across 7<sup>th</sup> Street, then turn right at 555 Maritime.