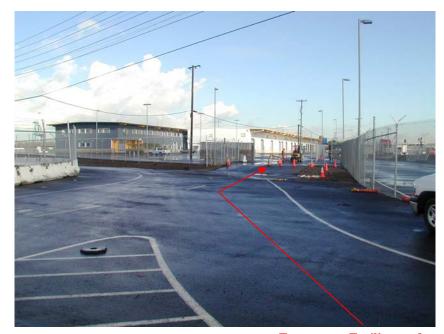

me.









Stay to the left

**Westbound:** (from Walnut Creek) Stay on Interstate 980/24, take the 11<sup>th</sup>/12<sup>th</sup> St. exit (you will merge onto Brush Street). Stay on Brush and make a right turn on 7<sup>th</sup> Street. Proceed 1.7 miles on 7<sup>th</sup> Street, then turn left on Maritime Street (our new facilities will be on your right). Turn right on 555 Maritime (1<sup>st</sup> right after passing the facility). Our entrance will be on the right.

Once in the Gate: Park in the visitors spaces in front of the building. Facilities and Construction are both located on the second floor. You may use the stairs or elevator, both are located just inside the main lobby entrance. The receptionist area is across from the elevators and to your left at the top of the stairs.



**Entrance to Facility yard** 



**Main Entrance**