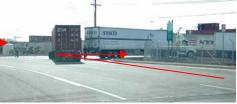

Turn left on Maritime here

turn left on Maritime, towards Berths 57-68. (Our new facility will now be on your right). Turn right at 555 Maritime just past our facility. Stay to the right, then turn right into the yard.

Turn right at 555 Maritime here