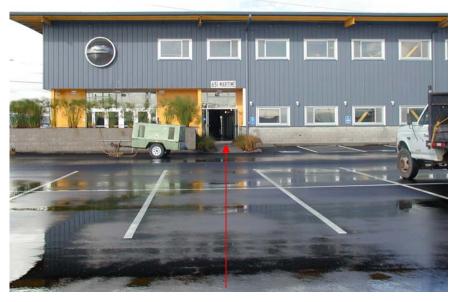

estbound:** (from Walnut Creek) Stay on Interstate 980/24, take the 11<sup>th</sup>/12<sup>th</sup> St. exit (you will merge onto Brush Street). Stay on Brush and make a right turn on 7<sup>th</sup> Street. Proceed 1.7 miles on 7<sup>th</sup> Street, then turn left on Maritime Street (our new facilities will be on your right). Turn right on 555 Maritime (1<sup>st</sup> right after passing the facility). Our entrance will be on the right.

Once in the Gate: Park in the visitors spaces in front of the building. Facilities and Construction are both located on the second floor. You may use the stairs or elevator, both are located just inside the main lobby entrance. The receptionist area is across from the elevators and to your left at the top of the stairs.



**Entrance to Facility yard** 



**Main Entrance**